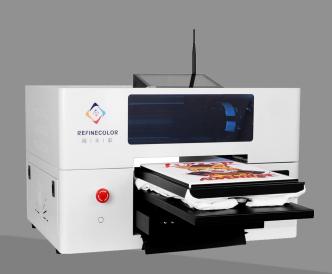

# **Online Custom T-shirt Printer**

**CMYK Ink System** 

A3 290mm\*390mm

**Direct To Garment Printer** 

1-2Minutes/ T-shirt

- Ability to print on Light color garment(cotton t shirts, socks, Mask, Hoodies, Toddlers, Canvas Bags, etc)
- Different printing resolution from 720dpi to 2880dpi
- Mobile Scan QR code to upload graphics from your mobile.
- ♦ Easy to edit graphic on colorpark App.

- Direct printing on light t-shirts with vivid color.
- CMYK 4color textile inks are able to print different color on t-shirts.
- Outstanding printing for exclusive ideas on any color t-shirts.
- ◆ Low Ink cost 0.15\$/ t-shirt

## **Highly Performance**

- Precision printing due to the servo motor driven printing table.
- Optimal cost saving due to the continue inks supply system and simplified maintenance.
- Safe operation with the Automated printhead cleaning system.
- Smallest size do not take up space in your shop.
- Printhead keep good condition with the flash on ink firing technology.

#### **Printing parameters**

**Printing Size** 29×39 cm(11.4×15.3 inch)

**Printing** Ink jet Technology

**Printing Speed** 2minutes/t shirt

Inks Textile Inks CMYK

Light color T-shirts, hoodies **Application** 