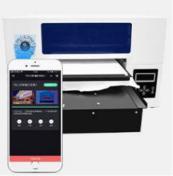

# **Online Custom T-shirt Printer**

**CMYK Ink System** 

A3 290mm\*390mm

**Direct To Garment Printer** 

1-2Minutes/ T-shirt

- Ability to print on Light color garment(cotton t shirts, socks, Mask, Hoodies, Toddlers, Canvas Bags, etc)
- Different printing resolution from 720dpi to 2880dpi
- Mobile Scan QR code to upload graphics from your mobile.
- ♦ Easy to edit graphic on colorpark App.

## **Printing Process**

#### 1. Find QR Code 2. Scan QR Code on wechat

#### 3.select picture and printing

Check video on Youtube