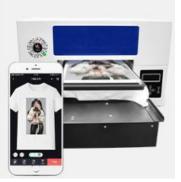

# **Online Custom T-shirt Printer**

**CMYK Ink System** 

A3 290mm\*390mm

**Direct To Garment Printer** 

1-2Minutes/ T-shirt

- Ability to print on Light color garment(cotton t shirts, socks, Mask, Hoodies, Toddlers, Canvas Bags, etc)
- Different printing resolution from 720dpi to 2880dpi
- Mobile Scan QR code to upload graphics from your mobile.
- ♦ Easy to edit graphic on colorpark App.

## **Printing Process**

#### 1. Find QR Code 2. Scan QR Code on wechat

#### 3.select picture and printing

Check video on Youtube