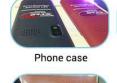

## **A3+ UV Printer**

White+ CMYK Ink System

A3+ 330mm\*600mm

**3D Embossed Printing** 

Resolution up to 2880dpi

- Ability to print on various media(phone case, pvc cards, power banks, promotion items, leather, glass, Wood box, Stone sheet, even golf-balls or Bottle etc.)
- Different printing resolution from 720dpi to 2880dpi
- Multiple layers printing for an outstanding 3d effect
- We can Design Jigs to Printing items group by group

#### **Printing parameters**

**Printing Size** 33×60 cm

UV Led Printing

Technology

**Printing Speed** 3minutes/A4

Inks UV Inks CMYK+White

**Application** Mobile phone cases, cards, stone

> sheet, Leather, wood. pens,