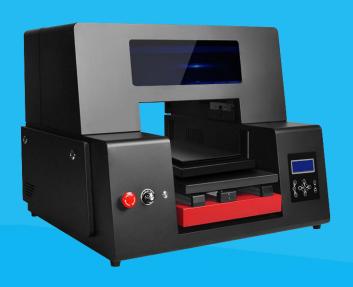

## **A3+ UV Printer**

White+ CMYK Ink System

A3+ 330mm\*600mm

**3D Embossed Printing** 

Resolution up to 2880dpi

- Ability to print on various media(phone case, pvc cards, power banks, promotion items, leather, glass, Wood box, Stone sheet, even golf-balls or Bottle etc.)
- Different printing resolution from 720dpi to 2880dpi
- Multiple layers printing for an outstanding 3d effect
- We can Design Jigs to Printing items group by group

#### **Printing parameters**

**Printing Size** 33×60 cm

UV Led Printing

Technology

**Printing Speed** 3minutes/A4

Inks UV Inks CMYK+White

**Application** Mobile phone cases, cards, stone

> sheet, Leather, wood. pens,

### **Printer's specification**

Interface Network Cable

Operating system Windows PC

Printer size 870×780×650 mm

(35.4×34.6×25.6 inch)

Shipping size 980×910×830mm

(38.6×35.8×32.7 inch)

**Printer Weight** 55KG